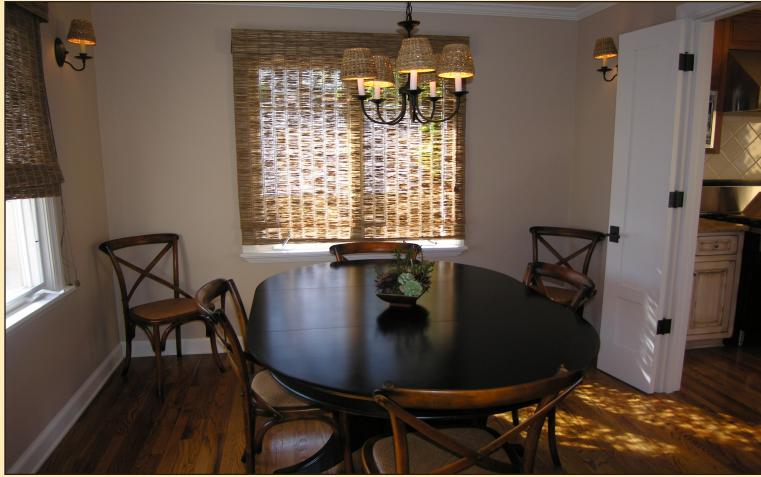

## 3084 Calle Mariposa Santa Barbara, California \$1,785,000

| STYLE:<br>APN:<br>Lot Size:   | Craftsman<br>053-183-013<br>7,840 sq. feet | BEDROOMS: THREE PLUS GUEST BATHROOMS: TWO + TWO HALF BATHS AGE: REMODELED 2004                                                                                                                                                                                                                                                                                                           |
|-------------------------------|--------------------------------------------|------------------------------------------------------------------------------------------------------------------------------------------------------------------------------------------------------------------------------------------------------------------------------------------------------------------------------------------------------------------------------------------|
| Entry:                        | 8x11                                       | Beautiful wood entry door with side panels that have frosted stained glass inserts, hardwood floors                                                                                                                                                                                                                                                                                      |
| Living Room:                  | 14x20                                      | Recessed lighting, Fireplace with Marble and Wood Surround, built-in Hutch, Hardwood Floors, Crown Molding, In-Wall Speaker System, Large Paned Windows Withmfront Garden Views                                                                                                                                                                                                          |
| Dining Room                   | : 9x10                                     | HARDWOOD FLOORS, SOUTH AND WEST PANED WINDOWS WITH CUSTOM WOVEN BLINDS, FRONT GARDEN VIEWS                                                                                                                                                                                                                                                                                               |
| Kitchen:                      | 12x12                                      | Wonderful, efficient design, with Viking Professional range, Miele dishwasher, Built-in Microwave oven, Farm sink, Granite Counters with tiled back splash, custom designed cabinetry, Hardwood floors and paned windows with mountain and Garden Views                                                                                                                                  |
| Family Room:                  | 12x15                                      | AN EXTENSION OF THE KITCHEN AREA WITH HARDWOOD FLOORS, BEAMED CEILINGS, RECESSED LIGHTING, IN-WALL SPEAKER SYSTEM, BUILT-IN WORK DESK AND CUSTOM DESIGNED ENTERTAINMENT HUTCH. FRENCH DOORS OPEN TO THE LARGE TILED PATIO WITH VIEWS OF THE GARDEN AND MOUNTAINS                                                                                                                         |
| Bedroom:                      | 11X12                                      | This warm and inviting room has hardwood floors, paned windows, spacious closet and shared adjoining bath with tile and marble appointments                                                                                                                                                                                                                                              |
| Bedroom:                      | 13x14                                      | LIGHT AND BRIGHT WITH HARDWOOD FLOORS, WRAP AROUND PANED WINDOWS, SPACIOUS CLOSET AND SHARED ADJOINING BATH WITH TILE AND MARBLE APPOINTMENTS                                                                                                                                                                                                                                            |
| POWDER BATH:                  |                                            | Conveniently located with bead board paneled wainscoting, free-standing vanity and hardwood floors                                                                                                                                                                                                                                                                                       |
| Downstairs<br>Media Room:     | 14X15                                      | STAINED CONCRETE FLOOR, UPPER WINDOWS FOR LIGHT, BUILT-IN FLAT SCREEN TELEVISION, IN-WALL SPEAKER SYSTEM. ACCESS TO 7X11 WALK-IN WINE AND STORAGE ROOM AND ADDITIONAL STORAGE AND UTILITY ROOM                                                                                                                                                                                           |
| Laundry Roo                   | M: 7X13                                    | Under Counter Washer and Dryer, Laundry sink and storage Cabinetry                                                                                                                                                                                                                                                                                                                       |
| Upstairs Retr<br>Sitting Room |                                            | HIGH BEAMED CEILINGS, HARDWOOD FLOORS, IN-WALL SPEAKER SYSTEM, RECESSED LIGHTING, CORNER SERVICE BAR WITH REFRIGERATOR, AIR CONDITIONING, FRENCH DOORS THAT OPEN TO A WROUGHT IRON BALCONY, PANED WINDOWS, GARDEN AND MOUNTAIN VIEWS                                                                                                                                                     |
| Master<br>Bedroom:            | 14x14                                      | THIS WONDERFUL SUITE HAS HIGH BEAMED CEILINGS, FRENCH DOORS WITH SIDE DOOR WINDOWS TO TILED TERRACE PATIO, WRAP AROUND UPPER WINDOWS, DOUBLE CLOSETS, AIR CONDITIONING, CEILING FAN AND GARDEN AND MOUNTAIN VIEWS. MASTER BATH FEATURES CUSTOM TILE AND MARBLE APPOINTMENTS, WALK-IN TILED SHOWER, LARGE SPA BATHTUB, LINENSTORAGE CABINETRY AND UPPER WINDOWS FOR LIGHT AND VENTILATION |
| Guest<br>Bedroom:             | 11x13                                      | ATTACHED TO THE GARAGE STRUCTURE WITH A PRIVATE GARDEN ENTRANCE IS THIS PRIVATE SPACE CURRENTLY USED AS A GUEST BEDROOM. THE FRENCH DOOR ENTRY OPENS TO THE BEDROOM WITH A SEPARATE CLOSET, HALF BATH AND AIR CONDITIONING                                                                                                                                                               |