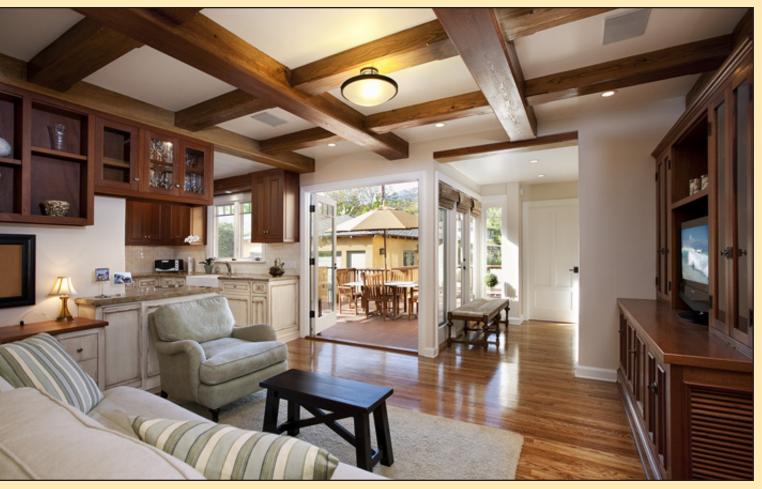

## 3084 Calle Mariposa Santa Barbara, California \$1,785,000

| STYLE:<br>APN:<br>Lot Size:   | Craftsman<br>053-183-013<br>7,840 sq. feet | BEDROOMS: THREE PLUS GUEST BATHROOMS: TWO + TWO HALF BATHS AGE: REMODELED 2004                                                                                                                                                                                                                                                                                                           |
|-------------------------------|--------------------------------------------|------------------------------------------------------------------------------------------------------------------------------------------------------------------------------------------------------------------------------------------------------------------------------------------------------------------------------------------------------------------------------------------|
| Entry:                        | 8x11                                       | Beautiful wood entry door with side panels that have frosted stained glass inserts, hardwood floors                                                                                                                                                                                                                                                                                      |
| Living Room:                  | 14x20                                      | Recessed lighting, Fireplace with Marble and Wood Surround, built-in Hutch, Hardwood Floors, Crown Molding, In-Wall Speaker System, Large Paned Windows Withmfront Garden Views                                                                                                                                                                                                          |
| Dining Room                   | : 9x10                                     | HARDWOOD FLOORS, SOUTH AND WEST PANED WINDOWS WITH CUSTOM WOVEN BLINDS, FRONT GARDEN VIEWS                                                                                                                                                                                                                                                                                               |
| Kitchen:                      | 12x12                                      | Wonderful, efficient design, with Viking Professional range, Miele dishwasher, Built-in Microwave oven, Farm sink, Granite Counters with tiled back splash, custom designed cabinetry, Hardwood floors and paned windows with mountain and Garden Views                                                                                                                                  |
| Family Room:                  | 12x15                                      | AN EXTENSION OF THE KITCHEN AREA WITH HARDWOOD FLOORS, BEAMED CEILINGS, RECESSED LIGHTING, IN-WALL SPEAKER SYSTEM, BUILT-IN WORK DESK AND CUSTOM DESIGNED ENTERTAINMENT HUTCH. FRENCH DOORS OPEN TO THE LARGE TILED PATIO WITH VIEWS OF THE GARDEN AND MOUNTAINS                                                                                                                         |
| Bedroom:                      | 11X12                                      | This warm and inviting room has hardwood floors, paned windows, spacious closet and shared adjoining bath with tile and marble appointments                                                                                                                                                                                                                                              |
| Bedroom:                      | 13x14                                      | LIGHT AND BRIGHT WITH HARDWOOD FLOORS, WRAP AROUND PANED WINDOWS, SPACIOUS CLOSET AND SHARED ADJOINING BATH WITH TILE AND MARBLE APPOINTMENTS                                                                                                                                                                                                                                            |
| POWDER BATH:                  |                                            | Conveniently located with bead board paneled wainscoting, free-standing vanity and hardwood floors                                                                                                                                                                                                                                                                                       |
| Downstairs<br>Media Room:     | 14X15                                      | STAINED CONCRETE FLOOR, UPPER WINDOWS FOR LIGHT, BUILT-IN FLAT SCREEN TELEVISION, IN-WALL SPEAKER SYSTEM. ACCESS TO 7X11 WALK-IN WINE AND STORAGE ROOM AND ADDITIONAL STORAGE AND UTILITY ROOM                                                                                                                                                                                           |
| Laundry Roo                   | M: 7X13                                    | Under Counter Washer and Dryer, Laundry sink and storage Cabinetry                                                                                                                                                                                                                                                                                                                       |
| Upstairs Retr<br>Sitting Room |                                            | HIGH BEAMED CEILINGS, HARDWOOD FLOORS, IN-WALL SPEAKER SYSTEM, RECESSED LIGHTING, CORNER SERVICE BAR WITH REFRIGERATOR, AIR CONDITIONING, FRENCH DOORS THAT OPEN TO A WROUGHT IRON BALCONY, PANED WINDOWS, GARDEN AND MOUNTAIN VIEWS                                                                                                                                                     |
| Master<br>Bedroom:            | 14x14                                      | THIS WONDERFUL SUITE HAS HIGH BEAMED CEILINGS, FRENCH DOORS WITH SIDE DOOR WINDOWS TO TILED TERRACE PATIO, WRAP AROUND UPPER WINDOWS, DOUBLE CLOSETS, AIR CONDITIONING, CEILING FAN AND GARDEN AND MOUNTAIN VIEWS. MASTER BATH FEATURES CUSTOM TILE AND MARBLE APPOINTMENTS, WALK-IN TILED SHOWER, LARGE SPA BATHTUB, LINENSTORAGE CABINETRY AND UPPER WINDOWS FOR LIGHT AND VENTILATION |
| Guest<br>Bedroom:             | 11x13                                      | ATTACHED TO THE GARAGE STRUCTURE WITH A PRIVATE GARDEN ENTRANCE IS THIS PRIVATE SPACE CURRENTLY USED AS A GUEST BEDROOM. THE FRENCH DOOR ENTRY OPENS TO THE BEDROOM WITH A SEPARATE CLOSET, HALF BATH AND AIR CONDITIONING                                                                                                                                                               |