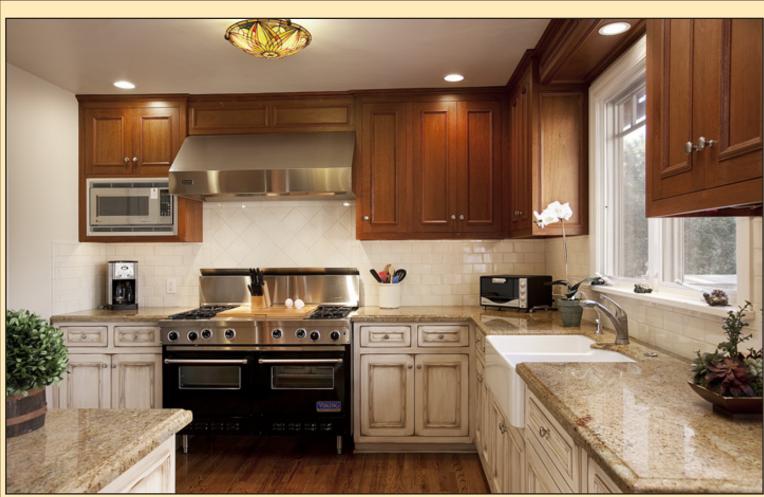

## 3084 Calle Mariposa Santa Barbara, California \$1,785,000

| STYLE:<br>APN:<br>Lot Size:   | Craftsman<br>053-183-013<br>7,840 sq. feet | BEDROOMS: THREE PLUS GUEST BATHROOMS: TWO + TWO HALF BATHS AGE: REMODELED 2004                                                                                                                                                                                                                                                                                                           |
|-------------------------------|--------------------------------------------|------------------------------------------------------------------------------------------------------------------------------------------------------------------------------------------------------------------------------------------------------------------------------------------------------------------------------------------------------------------------------------------|
| Entry:                        | 8x11                                       | Beautiful wood entry door with side panels that have frosted stained glass inserts, hardwood floors                                                                                                                                                                                                                                                                                      |
| Living Room:                  | 14x20                                      | Recessed lighting, Fireplace with Marble and Wood Surround, built-in Hutch, Hardwood Floors, Crown Molding, In-Wall Speaker System, Large Paned Windows Withmfront Garden Views                                                                                                                                                                                                          |
| Dining Room                   | : 9x10                                     | HARDWOOD FLOORS, SOUTH AND WEST PANED WINDOWS WITH CUSTOM WOVEN BLINDS, FRONT GARDEN VIEWS                                                                                                                                                                                                                                                                                               |
| Kitchen:                      | 12x12                                      | Wonderful, efficient design, with Viking Professional range, Miele dishwasher, Built-in Microwave oven, Farm sink, Granite Counters with tiled back splash, custom designed cabinetry, Hardwood floors and paned windows with mountain and Garden Views                                                                                                                                  |
| Family Room:                  | 12x15                                      | AN EXTENSION OF THE KITCHEN AREA WITH HARDWOOD FLOORS, BEAMED CEILINGS, RECESSED LIGHTING, IN-WALL SPEAKER SYSTEM, BUILT-IN WORK DESK AND CUSTOM DESIGNED ENTERTAINMENT HUTCH. FRENCH DOORS OPEN TO THE LARGE TILED PATIO WITH VIEWS OF THE GARDEN AND MOUNTAINS                                                                                                                         |
| Bedroom:                      | 11X12                                      | This warm and inviting room has hardwood floors, paned windows, spacious closet and shared adjoining bath with tile and marble appointments                                                                                                                                                                                                                                              |
| Bedroom:                      | 13x14                                      | LIGHT AND BRIGHT WITH HARDWOOD FLOORS, WRAP AROUND PANED WINDOWS, SPACIOUS CLOSET AND SHARED ADJOINING BATH WITH TILE AND MARBLE APPOINTMENTS                                                                                                                                                                                                                                            |
| POWDER BATH:                  |                                            | Conveniently located with bead board paneled wainscoting, free-standing vanity and hardwood floors                                                                                                                                                                                                                                                                                       |
| Downstairs<br>Media Room:     | 14X15                                      | STAINED CONCRETE FLOOR, UPPER WINDOWS FOR LIGHT, BUILT-IN FLAT SCREEN TELEVISION, IN-WALL SPEAKER SYSTEM. ACCESS TO 7X11 WALK-IN WINE AND STORAGE ROOM AND ADDITIONAL STORAGE AND UTILITY ROOM                                                                                                                                                                                           |
| Laundry Roo                   | M: 7X13                                    | Under Counter Washer and Dryer, Laundry sink and storage Cabinetry                                                                                                                                                                                                                                                                                                                       |
| Upstairs Retr<br>Sitting Room |                                            | HIGH BEAMED CEILINGS, HARDWOOD FLOORS, IN-WALL SPEAKER SYSTEM, RECESSED LIGHTING, CORNER SERVICE BAR WITH REFRIGERATOR, AIR CONDITIONING, FRENCH DOORS THAT OPEN TO A WROUGHT IRON BALCONY, PANED WINDOWS, GARDEN AND MOUNTAIN VIEWS                                                                                                                                                     |
| Master<br>Bedroom:            | 14x14                                      | THIS WONDERFUL SUITE HAS HIGH BEAMED CEILINGS, FRENCH DOORS WITH SIDE DOOR WINDOWS TO TILED TERRACE PATIO, WRAP AROUND UPPER WINDOWS, DOUBLE CLOSETS, AIR CONDITIONING, CEILING FAN AND GARDEN AND MOUNTAIN VIEWS. MASTER BATH FEATURES CUSTOM TILE AND MARBLE APPOINTMENTS, WALK-IN TILED SHOWER, LARGE SPA BATHTUB, LINENSTORAGE CABINETRY AND UPPER WINDOWS FOR LIGHT AND VENTILATION |
| Guest<br>Bedroom:             | 11x13                                      | ATTACHED TO THE GARAGE STRUCTURE WITH A PRIVATE GARDEN ENTRANCE IS THIS PRIVATE SPACE CURRENTLY USED AS A GUEST BEDROOM. THE FRENCH DOOR ENTRY OPENS TO THE BEDROOM WITH A SEPARATE CLOSET, HALF BATH AND AIR CONDITIONING                                                                                                                                                               |