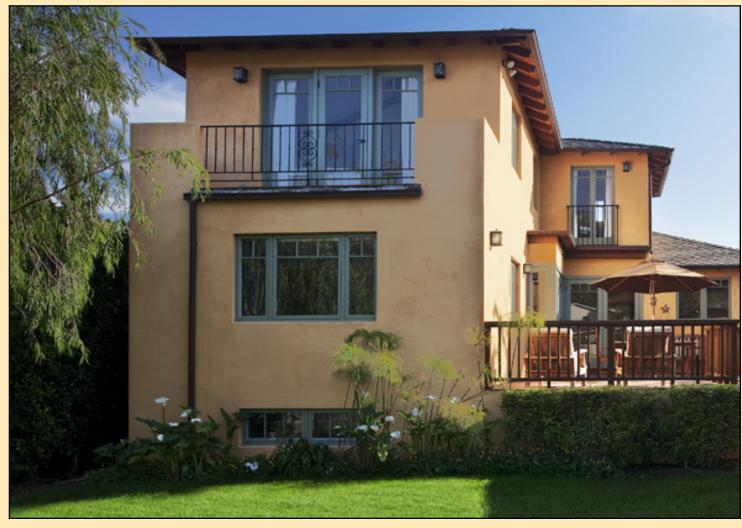

## 3084 Calle Mariposa Santa Barbara, California \$1,785,000

| STYLE:<br>APN:<br>Lot Size:   | Craftsman<br>053-183-013<br>7,840 sq. feet | BEDROOMS: THREE PLUS GUEST BATHROOMS: TWO + TWO HALF BATHS AGE: REMODELED 2004                                                                                                                                                                                                                                                                                                           |
|-------------------------------|--------------------------------------------|------------------------------------------------------------------------------------------------------------------------------------------------------------------------------------------------------------------------------------------------------------------------------------------------------------------------------------------------------------------------------------------|
| Entry:                        | 8x11                                       | Beautiful wood entry door with side panels that have frosted stained glass inserts, hardwood floors                                                                                                                                                                                                                                                                                      |
| Living Room:                  | 14x20                                      | Recessed lighting, Fireplace with Marble and Wood Surround, built-in Hutch, Hardwood Floors, Crown Molding, In-Wall Speaker System, Large Paned Windows Withmfront Garden Views                                                                                                                                                                                                          |
| Dining Room                   | : 9x10                                     | HARDWOOD FLOORS, SOUTH AND WEST PANED WINDOWS WITH CUSTOM WOVEN BLINDS, FRONT GARDEN VIEWS                                                                                                                                                                                                                                                                                               |
| Kitchen:                      | 12x12                                      | Wonderful, efficient design, with Viking Professional range, Miele dishwasher, Built-in Microwave oven, Farm sink, Granite Counters with tiled back splash, custom designed cabinetry, Hardwood floors and paned windows with mountain and Garden Views                                                                                                                                  |
| Family Room:                  | 12x15                                      | AN EXTENSION OF THE KITCHEN AREA WITH HARDWOOD FLOORS, BEAMED CEILINGS, RECESSED LIGHTING, IN-WALL SPEAKER SYSTEM, BUILT-IN WORK DESK AND CUSTOM DESIGNED ENTERTAINMENT HUTCH. FRENCH DOORS OPEN TO THE LARGE TILED PATIO WITH VIEWS OF THE GARDEN AND MOUNTAINS                                                                                                                         |
| Bedroom:                      | 11X12                                      | This warm and inviting room has hardwood floors, paned windows, spacious closet and shared adjoining bath with tile and marble appointments                                                                                                                                                                                                                                              |
| Bedroom:                      | 13x14                                      | LIGHT AND BRIGHT WITH HARDWOOD FLOORS, WRAP AROUND PANED WINDOWS, SPACIOUS CLOSET AND SHARED ADJOINING BATH WITH TILE AND MARBLE APPOINTMENTS                                                                                                                                                                                                                                            |
| POWDER BATH:                  |                                            | Conveniently located with bead board paneled wainscoting, free-standing vanity and hardwood floors                                                                                                                                                                                                                                                                                       |
| Downstairs<br>Media Room:     | 14X15                                      | STAINED CONCRETE FLOOR, UPPER WINDOWS FOR LIGHT, BUILT-IN FLAT SCREEN TELEVISION, IN-WALL SPEAKER SYSTEM. ACCESS TO 7X11 WALK-IN WINE AND STORAGE ROOM AND ADDITIONAL STORAGE AND UTILITY ROOM                                                                                                                                                                                           |
| Laundry Roo                   | M: 7X13                                    | Under Counter Washer and Dryer, Laundry sink and storage Cabinetry                                                                                                                                                                                                                                                                                                                       |
| Upstairs Retr<br>Sitting Room |                                            | HIGH BEAMED CEILINGS, HARDWOOD FLOORS, IN-WALL SPEAKER SYSTEM, RECESSED LIGHTING, CORNER SERVICE BAR WITH REFRIGERATOR, AIR CONDITIONING, FRENCH DOORS THAT OPEN TO A WROUGHT IRON BALCONY, PANED WINDOWS, GARDEN AND MOUNTAIN VIEWS                                                                                                                                                     |
| Master<br>Bedroom:            | 14x14                                      | THIS WONDERFUL SUITE HAS HIGH BEAMED CEILINGS, FRENCH DOORS WITH SIDE DOOR WINDOWS TO TILED TERRACE PATIO, WRAP AROUND UPPER WINDOWS, DOUBLE CLOSETS, AIR CONDITIONING, CEILING FAN AND GARDEN AND MOUNTAIN VIEWS. MASTER BATH FEATURES CUSTOM TILE AND MARBLE APPOINTMENTS, WALK-IN TILED SHOWER, LARGE SPA BATHTUB, LINENSTORAGE CABINETRY AND UPPER WINDOWS FOR LIGHT AND VENTILATION |
| Guest<br>Bedroom:             | 11x13                                      | ATTACHED TO THE GARAGE STRUCTURE WITH A PRIVATE GARDEN ENTRANCE IS THIS PRIVATE SPACE CURRENTLY USED AS A GUEST BEDROOM. THE FRENCH DOOR ENTRY OPENS TO THE BEDROOM WITH A SEPARATE CLOSET, HALF BATH AND AIR CONDITIONING                                                                                                                                                               |