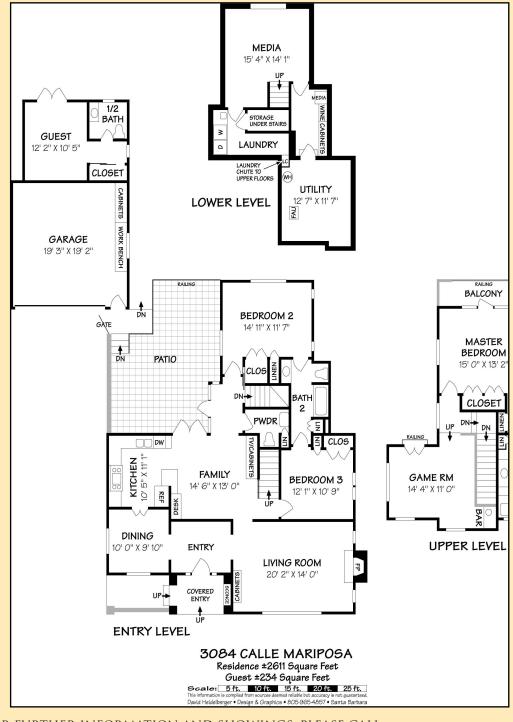

## 3084 Calle Mariposa Santa Barbara, California \$1,785,000

| STYLE:<br>APN:<br>Lot Size:   | Craftsman<br>053-183-013<br>7,840 sq. feet | BEDROOMS: THREE PLUS GUEST BATHROOMS: TWO + TWO HALF BATHS AGE: REMODELED 2004                                                                                                                                                                                                                                                                                                           |
|-------------------------------|--------------------------------------------|------------------------------------------------------------------------------------------------------------------------------------------------------------------------------------------------------------------------------------------------------------------------------------------------------------------------------------------------------------------------------------------|
| Entry:                        | 8x11                                       | Beautiful wood entry door with side panels that have frosted stained glass inserts, hardwood floors                                                                                                                                                                                                                                                                                      |
| Living Room:                  | 14x20                                      | Recessed lighting, Fireplace with Marble and Wood Surround, built-in Hutch, Hardwood Floors, Crown Molding, In-Wall Speaker System, Large Paned Windows Withmfront Garden Views                                                                                                                                                                                                          |
| Dining Room                   | : 9x10                                     | HARDWOOD FLOORS, SOUTH AND WEST PANED WINDOWS WITH CUSTOM WOVEN BLINDS, FRONT GARDEN VIEWS                                                                                                                                                                                                                                                                                               |
| Kitchen:                      | 12x12                                      | Wonderful, efficient design, with Viking Professional range, Miele dishwasher, Built-in Microwave oven, Farm sink, Granite Counters with tiled back splash, custom designed cabinetry, Hardwood floors and paned windows with mountain and Garden Views                                                                                                                                  |
| Family Room:                  | 12x15                                      | AN EXTENSION OF THE KITCHEN AREA WITH HARDWOOD FLOORS, BEAMED CEILINGS, RECESSED LIGHTING, IN-WALL SPEAKER SYSTEM, BUILT-IN WORK DESK AND CUSTOM DESIGNED ENTERTAINMENT HUTCH. FRENCH DOORS OPEN TO THE LARGE TILED PATIO WITH VIEWS OF THE GARDEN AND MOUNTAINS                                                                                                                         |
| Bedroom:                      | 11X12                                      | This warm and inviting room has hardwood floors, paned windows, spacious closet and shared adjoining bath with tile and marble appointments                                                                                                                                                                                                                                              |
| Bedroom:                      | 13x14                                      | LIGHT AND BRIGHT WITH HARDWOOD FLOORS, WRAP AROUND PANED WINDOWS, SPACIOUS CLOSET AND SHARED ADJOINING BATH WITH TILE AND MARBLE APPOINTMENTS                                                                                                                                                                                                                                            |
| POWDER BATH:                  |                                            | Conveniently located with bead board paneled wainscoting, free-standing vanity and hardwood floors                                                                                                                                                                                                                                                                                       |
| Downstairs<br>Media Room:     | 14X15                                      | STAINED CONCRETE FLOOR, UPPER WINDOWS FOR LIGHT, BUILT-IN FLAT SCREEN TELEVISION, IN-WALL SPEAKER SYSTEM. ACCESS TO 7X11 WALK-IN WINE AND STORAGE ROOM AND ADDITIONAL STORAGE AND UTILITY ROOM                                                                                                                                                                                           |
| Laundry Roo                   | M: 7X13                                    | Under Counter Washer and Dryer, Laundry sink and storage Cabinetry                                                                                                                                                                                                                                                                                                                       |
| Upstairs Retr<br>Sitting Room |                                            | HIGH BEAMED CEILINGS, HARDWOOD FLOORS, IN-WALL SPEAKER SYSTEM, RECESSED LIGHTING, CORNER SERVICE BAR WITH REFRIGERATOR, AIR CONDITIONING, FRENCH DOORS THAT OPEN TO A WROUGHT IRON BALCONY, PANED WINDOWS, GARDEN AND MOUNTAIN VIEWS                                                                                                                                                     |
| Master<br>Bedroom:            | 14x14                                      | THIS WONDERFUL SUITE HAS HIGH BEAMED CEILINGS, FRENCH DOORS WITH SIDE DOOR WINDOWS TO TILED TERRACE PATIO, WRAP AROUND UPPER WINDOWS, DOUBLE CLOSETS, AIR CONDITIONING, CEILING FAN AND GARDEN AND MOUNTAIN VIEWS. MASTER BATH FEATURES CUSTOM TILE AND MARBLE APPOINTMENTS, WALK-IN TILED SHOWER, LARGE SPA BATHTUB, LINENSTORAGE CABINETRY AND UPPER WINDOWS FOR LIGHT AND VENTILATION |
| Guest<br>Bedroom:             | 11x13                                      | ATTACHED TO THE GARAGE STRUCTURE WITH A PRIVATE GARDEN ENTRANCE IS THIS PRIVATE SPACE CURRENTLY USED AS A GUEST BEDROOM. THE FRENCH DOOR ENTRY OPENS TO THE BEDROOM WITH A SEPARATE CLOSET, HALF BATH AND AIR CONDITIONING                                                                                                                                                               |

## **ADDITIONAL FEATURES:**

- 'IN-WALL SPEAKER SYSTEM
- AIR CONDITIONING FOR UPSTAIRS
- SEPARATE GUEST WITH HALF BATH AND AIR CONDITIONING
- QUALITY APPOINTMENTS THROUGHOUT
- FAMILY FRUIT ORCHARD
- ENTRY FOUNTAIN
- LUSH PROFESSIONALLY LANDSCAPED GARDENS
- TWO-CAR GARAGE WITH STORAGE