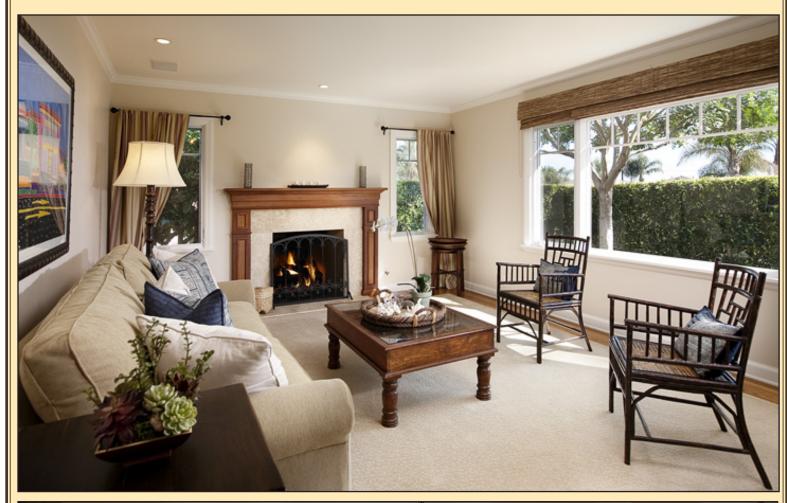

## 3084 Calle Mariposa Santa Barbara, California \$1,785,000

| STYLE:<br>APN:<br>Lot Size:   | Craftsman<br>053-183-013<br>7,840 sq. feet | BEDROOMS: THREE PLUS GUEST BATHROOMS: TWO + TWO HALF BATHS AGE: REMODELED 2004                                                                                                                                                                                                                                                                                                           |
|-------------------------------|--------------------------------------------|------------------------------------------------------------------------------------------------------------------------------------------------------------------------------------------------------------------------------------------------------------------------------------------------------------------------------------------------------------------------------------------|
| Entry:                        | 8x11                                       | Beautiful wood entry door with side panels that have frosted stained glass inserts, hardwood floors                                                                                                                                                                                                                                                                                      |
| Living Room:                  | 14x20                                      | Recessed lighting, Fireplace with Marble and Wood Surround, built-in Hutch, Hardwood Floors, Crown Molding, In-Wall Speaker System, Large Paned Windows Withmfront Garden Views                                                                                                                                                                                                          |
| Dining Room                   | : 9x10                                     | HARDWOOD FLOORS, SOUTH AND WEST PANED WINDOWS WITH CUSTOM WOVEN BLINDS, FRONT GARDEN VIEWS                                                                                                                                                                                                                                                                                               |
| Kitchen:                      | 12x12                                      | Wonderful, efficient design, with Viking Professional range, Miele dishwasher, Built-in Microwave oven, Farm sink, Granite Counters with tiled back splash, custom designed cabinetry, Hardwood floors and paned windows with mountain and Garden Views                                                                                                                                  |
| Family Room:                  | 12x15                                      | AN EXTENSION OF THE KITCHEN AREA WITH HARDWOOD FLOORS, BEAMED CEILINGS, RECESSED LIGHTING, IN-WALL SPEAKER SYSTEM, BUILT-IN WORK DESK AND CUSTOM DESIGNED ENTERTAINMENT HUTCH. FRENCH DOORS OPEN TO THE LARGE TILED PATIO WITH VIEWS OF THE GARDEN AND MOUNTAINS                                                                                                                         |
| Bedroom:                      | 11X12                                      | This warm and inviting room has hardwood floors, paned windows, spacious closet and shared adjoining bath with tile and marble appointments                                                                                                                                                                                                                                              |
| Bedroom:                      | 13x14                                      | LIGHT AND BRIGHT WITH HARDWOOD FLOORS, WRAP AROUND PANED WINDOWS, SPACIOUS CLOSET AND SHARED ADJOINING BATH WITH TILE AND MARBLE APPOINTMENTS                                                                                                                                                                                                                                            |
| POWDER BATH:                  |                                            | Conveniently located with bead board paneled wainscoting, free-standing vanity and hardwood floors                                                                                                                                                                                                                                                                                       |
| Downstairs<br>Media Room:     | 14X15                                      | STAINED CONCRETE FLOOR, UPPER WINDOWS FOR LIGHT, BUILT-IN FLAT SCREEN TELEVISION, IN-WALL SPEAKER SYSTEM. ACCESS TO 7X11 WALK-IN WINE AND STORAGE ROOM AND ADDITIONAL STORAGE AND UTILITY ROOM                                                                                                                                                                                           |
| Laundry Roo                   | M: 7X13                                    | Under Counter Washer and Dryer, Laundry sink and storage Cabinetry                                                                                                                                                                                                                                                                                                                       |
| Upstairs Retr<br>Sitting Room |                                            | HIGH BEAMED CEILINGS, HARDWOOD FLOORS, IN-WALL SPEAKER SYSTEM, RECESSED LIGHTING, CORNER SERVICE BAR WITH REFRIGERATOR, AIR CONDITIONING, FRENCH DOORS THAT OPEN TO A WROUGHT IRON BALCONY, PANED WINDOWS, GARDEN AND MOUNTAIN VIEWS                                                                                                                                                     |
| Master<br>Bedroom:            | 14x14                                      | THIS WONDERFUL SUITE HAS HIGH BEAMED CEILINGS, FRENCH DOORS WITH SIDE DOOR WINDOWS TO TILED TERRACE PATIO, WRAP AROUND UPPER WINDOWS, DOUBLE CLOSETS, AIR CONDITIONING, CEILING FAN AND GARDEN AND MOUNTAIN VIEWS. MASTER BATH FEATURES CUSTOM TILE AND MARBLE APPOINTMENTS, WALK-IN TILED SHOWER, LARGE SPA BATHTUB, LINENSTORAGE CABINETRY AND UPPER WINDOWS FOR LIGHT AND VENTILATION |
| Guest<br>Bedroom:             | 11x13                                      | ATTACHED TO THE GARAGE STRUCTURE WITH A PRIVATE GARDEN ENTRANCE IS THIS PRIVATE SPACE CURRENTLY USED AS A GUEST BEDROOM. THE FRENCH DOOR ENTRY OPENS TO THE BEDROOM WITH A SEPARATE CLOSET, HALF BATH AND AIR CONDITIONING                                                                                                                                                               |