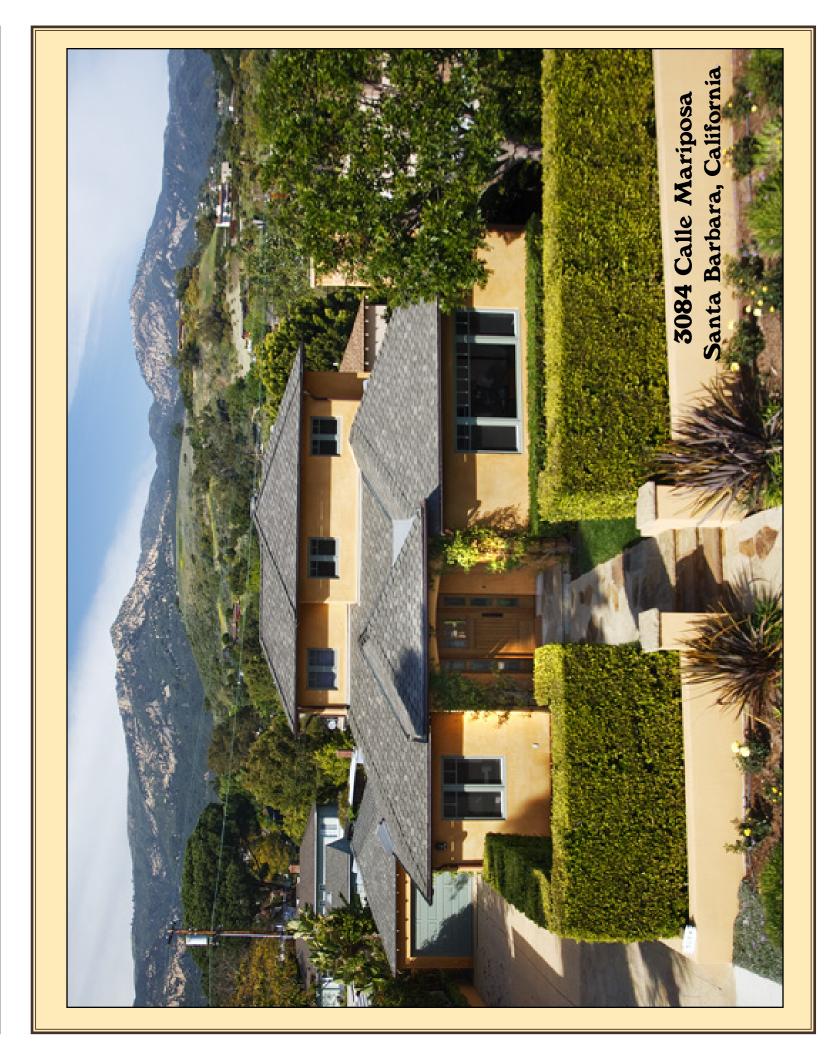

## 3084 Calle Mariposa Santa Barbara, California \$1,785,000

| STYLE:<br>APN:<br>Lot Size:   | Craftsman<br>053-183-013<br>7,840 sq. feet | BEDROOMS: THREE PLUS GUEST BATHROOMS: TWO + TWO HALF BATHS AGE: REMODELED 2004                                                                                                                                                                                                                                                                                                           |
|-------------------------------|--------------------------------------------|------------------------------------------------------------------------------------------------------------------------------------------------------------------------------------------------------------------------------------------------------------------------------------------------------------------------------------------------------------------------------------------|
| Entry:                        | 8x11                                       | Beautiful wood entry door with side panels that have frosted stained glass inserts, hardwood floors                                                                                                                                                                                                                                                                                      |
| Living Room:                  | 14x20                                      | Recessed lighting, Fireplace with Marble and Wood Surround, built-in Hutch, Hardwood Floors, Crown Molding, In-Wall Speaker System, Large Paned Windows Withmfront Garden Views                                                                                                                                                                                                          |
| Dining Room                   | : 9x10                                     | HARDWOOD FLOORS, SOUTH AND WEST PANED WINDOWS WITH CUSTOM WOVEN BLINDS, FRONT GARDEN VIEWS                                                                                                                                                                                                                                                                                               |
| Kitchen:                      | 12x12                                      | Wonderful, efficient design, with Viking Professional range, Miele dishwasher, Built-in Microwave oven, Farm sink, Granite Counters with tiled back splash, custom designed cabinetry, Hardwood floors and paned windows with mountain and Garden Views                                                                                                                                  |
| Family Room:                  | 12x15                                      | AN EXTENSION OF THE KITCHEN AREA WITH HARDWOOD FLOORS, BEAMED CEILINGS, RECESSED LIGHTING, IN-WALL SPEAKER SYSTEM, BUILT-IN WORK DESK AND CUSTOM DESIGNED ENTERTAINMENT HUTCH. FRENCH DOORS OPEN TO THE LARGE TILED PATIO WITH VIEWS OF THE GARDEN AND MOUNTAINS                                                                                                                         |
| Bedroom:                      | 11X12                                      | This warm and inviting room has hardwood floors, paned windows, spacious closet and shared adjoining bath with tile and marble appointments                                                                                                                                                                                                                                              |
| Bedroom:                      | 13x14                                      | LIGHT AND BRIGHT WITH HARDWOOD FLOORS, WRAP AROUND PANED WINDOWS, SPACIOUS CLOSET AND SHARED ADJOINING BATH WITH TILE AND MARBLE APPOINTMENTS                                                                                                                                                                                                                                            |
| POWDER BATH:                  |                                            | Conveniently located with bead board paneled wainscoting, free-standing vanity and hardwood floors                                                                                                                                                                                                                                                                                       |
| Downstairs<br>Media Room:     | 14X15                                      | STAINED CONCRETE FLOOR, UPPER WINDOWS FOR LIGHT, BUILT-IN FLAT SCREEN TELEVISION, IN-WALL SPEAKER SYSTEM. ACCESS TO 7X11 WALK-IN WINE AND STORAGE ROOM AND ADDITIONAL STORAGE AND UTILITY ROOM                                                                                                                                                                                           |
| Laundry Roo                   | M: 7X13                                    | Under Counter Washer and Dryer, Laundry sink and storage Cabinetry                                                                                                                                                                                                                                                                                                                       |
| Upstairs Retr<br>Sitting Room |                                            | HIGH BEAMED CEILINGS, HARDWOOD FLOORS, IN-WALL SPEAKER SYSTEM, RECESSED LIGHTING, CORNER SERVICE BAR WITH REFRIGERATOR, AIR CONDITIONING, FRENCH DOORS THAT OPEN TO A WROUGHT IRON BALCONY, PANED WINDOWS, GARDEN AND MOUNTAIN VIEWS                                                                                                                                                     |
| Master<br>Bedroom:            | 14x14                                      | THIS WONDERFUL SUITE HAS HIGH BEAMED CEILINGS, FRENCH DOORS WITH SIDE DOOR WINDOWS TO TILED TERRACE PATIO, WRAP AROUND UPPER WINDOWS, DOUBLE CLOSETS, AIR CONDITIONING, CEILING FAN AND GARDEN AND MOUNTAIN VIEWS. MASTER BATH FEATURES CUSTOM TILE AND MARBLE APPOINTMENTS, WALK-IN TILED SHOWER, LARGE SPA BATHTUB, LINENSTORAGE CABINETRY AND UPPER WINDOWS FOR LIGHT AND VENTILATION |
| Guest<br>Bedroom:             | 11x13                                      | ATTACHED TO THE GARAGE STRUCTURE WITH A PRIVATE GARDEN ENTRANCE IS THIS PRIVATE SPACE CURRENTLY USED AS A GUEST BEDROOM. THE FRENCH DOOR ENTRY OPENS TO THE BEDROOM WITH A SEPARATE CLOSET, HALF BATH AND AIR CONDITIONING                                                                                                                                                               |