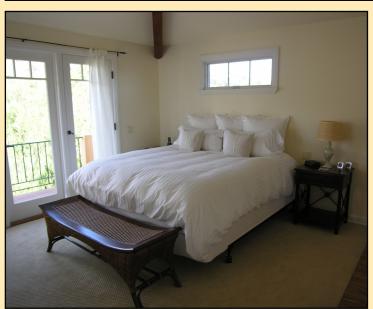

## 3084 Calle Mariposa Santa Barbara, California \$1,785,000

| STYLE:<br>APN:<br>Lot Size:   | Craftsman<br>053-183-013<br>7,840 sq. feet | BEDROOMS: THREE PLUS GUEST BATHROOMS: TWO + TWO HALF BATHS AGE: REMODELED 2004                                                                                                                                                                                                                                                                                                           |
|-------------------------------|--------------------------------------------|------------------------------------------------------------------------------------------------------------------------------------------------------------------------------------------------------------------------------------------------------------------------------------------------------------------------------------------------------------------------------------------|
| Entry:                        | 8x11                                       | Beautiful wood entry door with side panels that have frosted stained glass inserts, hardwood floors                                                                                                                                                                                                                                                                                      |
| Living Room:                  | 14x20                                      | Recessed lighting, Fireplace with Marble and Wood Surround, built-in Hutch, Hardwood Floors, Crown Molding, In-Wall Speaker System, Large Paned Windows Withmfront Garden Views                                                                                                                                                                                                          |
| Dining Room                   | : 9x10                                     | HARDWOOD FLOORS, SOUTH AND WEST PANED WINDOWS WITH CUSTOM WOVEN BLINDS, FRONT GARDEN VIEWS                                                                                                                                                                                                                                                                                               |
| Kitchen:                      | 12x12                                      | Wonderful, efficient design, with Viking Professional range, Miele dishwasher, Built-in Microwave oven, Farm sink, Granite Counters with tiled back splash, custom designed cabinetry, Hardwood floors and paned windows with mountain and Garden Views                                                                                                                                  |
| Family Room:                  | 12x15                                      | AN EXTENSION OF THE KITCHEN AREA WITH HARDWOOD FLOORS, BEAMED CEILINGS, RECESSED LIGHTING, IN-WALL SPEAKER SYSTEM, BUILT-IN WORK DESK AND CUSTOM DESIGNED ENTERTAINMENT HUTCH. FRENCH DOORS OPEN TO THE LARGE TILED PATIO WITH VIEWS OF THE GARDEN AND MOUNTAINS                                                                                                                         |
| Bedroom:                      | 11X12                                      | This warm and inviting room has hardwood floors, paned windows, spacious closet and shared adjoining bath with tile and marble appointments                                                                                                                                                                                                                                              |
| Bedroom:                      | 13x14                                      | LIGHT AND BRIGHT WITH HARDWOOD FLOORS, WRAP AROUND PANED WINDOWS, SPACIOUS CLOSET AND SHARED ADJOINING BATH WITH TILE AND MARBLE APPOINTMENTS                                                                                                                                                                                                                                            |
| POWDER BATH:                  |                                            | Conveniently located with bead board paneled wainscoting, free-standing vanity and hardwood floors                                                                                                                                                                                                                                                                                       |
| Downstairs<br>Media Room:     | 14X15                                      | STAINED CONCRETE FLOOR, UPPER WINDOWS FOR LIGHT, BUILT-IN FLAT SCREEN TELEVISION, IN-WALL SPEAKER SYSTEM. ACCESS TO 7X11 WALK-IN WINE AND STORAGE ROOM AND ADDITIONAL STORAGE AND UTILITY ROOM                                                                                                                                                                                           |
| Laundry Roo                   | M: 7X13                                    | Under Counter Washer and Dryer, Laundry sink and storage Cabinetry                                                                                                                                                                                                                                                                                                                       |
| Upstairs Retr<br>Sitting Room |                                            | HIGH BEAMED CEILINGS, HARDWOOD FLOORS, IN-WALL SPEAKER SYSTEM, RECESSED LIGHTING, CORNER SERVICE BAR WITH REFRIGERATOR, AIR CONDITIONING, FRENCH DOORS THAT OPEN TO A WROUGHT IRON BALCONY, PANED WINDOWS, GARDEN AND MOUNTAIN VIEWS                                                                                                                                                     |
| Master<br>Bedroom:            | 14x14                                      | THIS WONDERFUL SUITE HAS HIGH BEAMED CEILINGS, FRENCH DOORS WITH SIDE DOOR WINDOWS TO TILED TERRACE PATIO, WRAP AROUND UPPER WINDOWS, DOUBLE CLOSETS, AIR CONDITIONING, CEILING FAN AND GARDEN AND MOUNTAIN VIEWS. MASTER BATH FEATURES CUSTOM TILE AND MARBLE APPOINTMENTS, WALK-IN TILED SHOWER, LARGE SPA BATHTUB, LINENSTORAGE CABINETRY AND UPPER WINDOWS FOR LIGHT AND VENTILATION |
| Guest<br>Bedroom:             | 11x13                                      | ATTACHED TO THE GARAGE STRUCTURE WITH A PRIVATE GARDEN ENTRANCE IS THIS PRIVATE SPACE CURRENTLY USED AS A GUEST BEDROOM. THE FRENCH DOOR ENTRY OPENS TO THE BEDROOM WITH A SEPARATE CLOSET, HALF BATH AND AIR CONDITIONING                                                                                                                                                               |