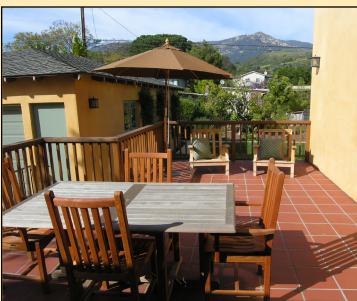

## 3084 Calle Mariposa Santa Barbara, California \$1,785,000

| STYLE:<br>APN:<br>Lot Size:   | Craftsman<br>053-183-013<br>7,840 sq. feet | BEDROOMS: THREE PLUS GUEST BATHROOMS: TWO + TWO HALF BATHS AGE: REMODELED 2004                                                                                                                                                                                                                                                                                                           |
|-------------------------------|--------------------------------------------|------------------------------------------------------------------------------------------------------------------------------------------------------------------------------------------------------------------------------------------------------------------------------------------------------------------------------------------------------------------------------------------|
| Entry:                        | 8x11                                       | Beautiful wood entry door with side panels that have frosted stained glass inserts, hardwood floors                                                                                                                                                                                                                                                                                      |
| Living Room:                  | 14x20                                      | Recessed lighting, Fireplace with Marble and Wood Surround, built-in Hutch, Hardwood Floors, Crown Molding, In-Wall Speaker System, Large Paned Windows Withmfront Garden Views                                                                                                                                                                                                          |
| Dining Room                   | : 9x10                                     | HARDWOOD FLOORS, SOUTH AND WEST PANED WINDOWS WITH CUSTOM WOVEN BLINDS, FRONT GARDEN VIEWS                                                                                                                                                                                                                                                                                               |
| Kitchen:                      | 12x12                                      | Wonderful, efficient design, with Viking Professional range, Miele dishwasher, Built-in Microwave oven, Farm sink, Granite Counters with tiled back splash, custom designed cabinetry, Hardwood floors and paned windows with mountain and Garden Views                                                                                                                                  |
| Family Room:                  | 12x15                                      | AN EXTENSION OF THE KITCHEN AREA WITH HARDWOOD FLOORS, BEAMED CEILINGS, RECESSED LIGHTING, IN-WALL SPEAKER SYSTEM, BUILT-IN WORK DESK AND CUSTOM DESIGNED ENTERTAINMENT HUTCH. FRENCH DOORS OPEN TO THE LARGE TILED PATIO WITH VIEWS OF THE GARDEN AND MOUNTAINS                                                                                                                         |
| Bedroom:                      | 11X12                                      | This warm and inviting room has hardwood floors, paned windows, spacious closet and shared adjoining bath with tile and marble appointments                                                                                                                                                                                                                                              |
| Bedroom:                      | 13x14                                      | LIGHT AND BRIGHT WITH HARDWOOD FLOORS, WRAP AROUND PANED WINDOWS, SPACIOUS CLOSET AND SHARED ADJOINING BATH WITH TILE AND MARBLE APPOINTMENTS                                                                                                                                                                                                                                            |
| POWDER BATH:                  |                                            | Conveniently located with bead board paneled wainscoting, free-standing vanity and hardwood floors                                                                                                                                                                                                                                                                                       |
| Downstairs<br>Media Room:     | 14X15                                      | STAINED CONCRETE FLOOR, UPPER WINDOWS FOR LIGHT, BUILT-IN FLAT SCREEN TELEVISION, IN-WALL SPEAKER SYSTEM. ACCESS TO 7X11 WALK-IN WINE AND STORAGE ROOM AND ADDITIONAL STORAGE AND UTILITY ROOM                                                                                                                                                                                           |
| Laundry Roo                   | M: 7X13                                    | Under Counter Washer and Dryer, Laundry sink and storage Cabinetry                                                                                                                                                                                                                                                                                                                       |
| Upstairs Retr<br>Sitting Room |                                            | HIGH BEAMED CEILINGS, HARDWOOD FLOORS, IN-WALL SPEAKER SYSTEM, RECESSED LIGHTING, CORNER SERVICE BAR WITH REFRIGERATOR, AIR CONDITIONING, FRENCH DOORS THAT OPEN TO A WROUGHT IRON BALCONY, PANED WINDOWS, GARDEN AND MOUNTAIN VIEWS                                                                                                                                                     |
| Master<br>Bedroom:            | 14x14                                      | THIS WONDERFUL SUITE HAS HIGH BEAMED CEILINGS, FRENCH DOORS WITH SIDE DOOR WINDOWS TO TILED TERRACE PATIO, WRAP AROUND UPPER WINDOWS, DOUBLE CLOSETS, AIR CONDITIONING, CEILING FAN AND GARDEN AND MOUNTAIN VIEWS. MASTER BATH FEATURES CUSTOM TILE AND MARBLE APPOINTMENTS, WALK-IN TILED SHOWER, LARGE SPA BATHTUB, LINENSTORAGE CABINETRY AND UPPER WINDOWS FOR LIGHT AND VENTILATION |
| Guest<br>Bedroom:             | 11x13                                      | ATTACHED TO THE GARAGE STRUCTURE WITH A PRIVATE GARDEN ENTRANCE IS THIS PRIVATE SPACE CURRENTLY USED AS A GUEST BEDROOM. THE FRENCH DOOR ENTRY OPENS TO THE BEDROOM WITH A SEPARATE CLOSET, HALF BATH AND AIR CONDITIONING                                                                                                                                                               |